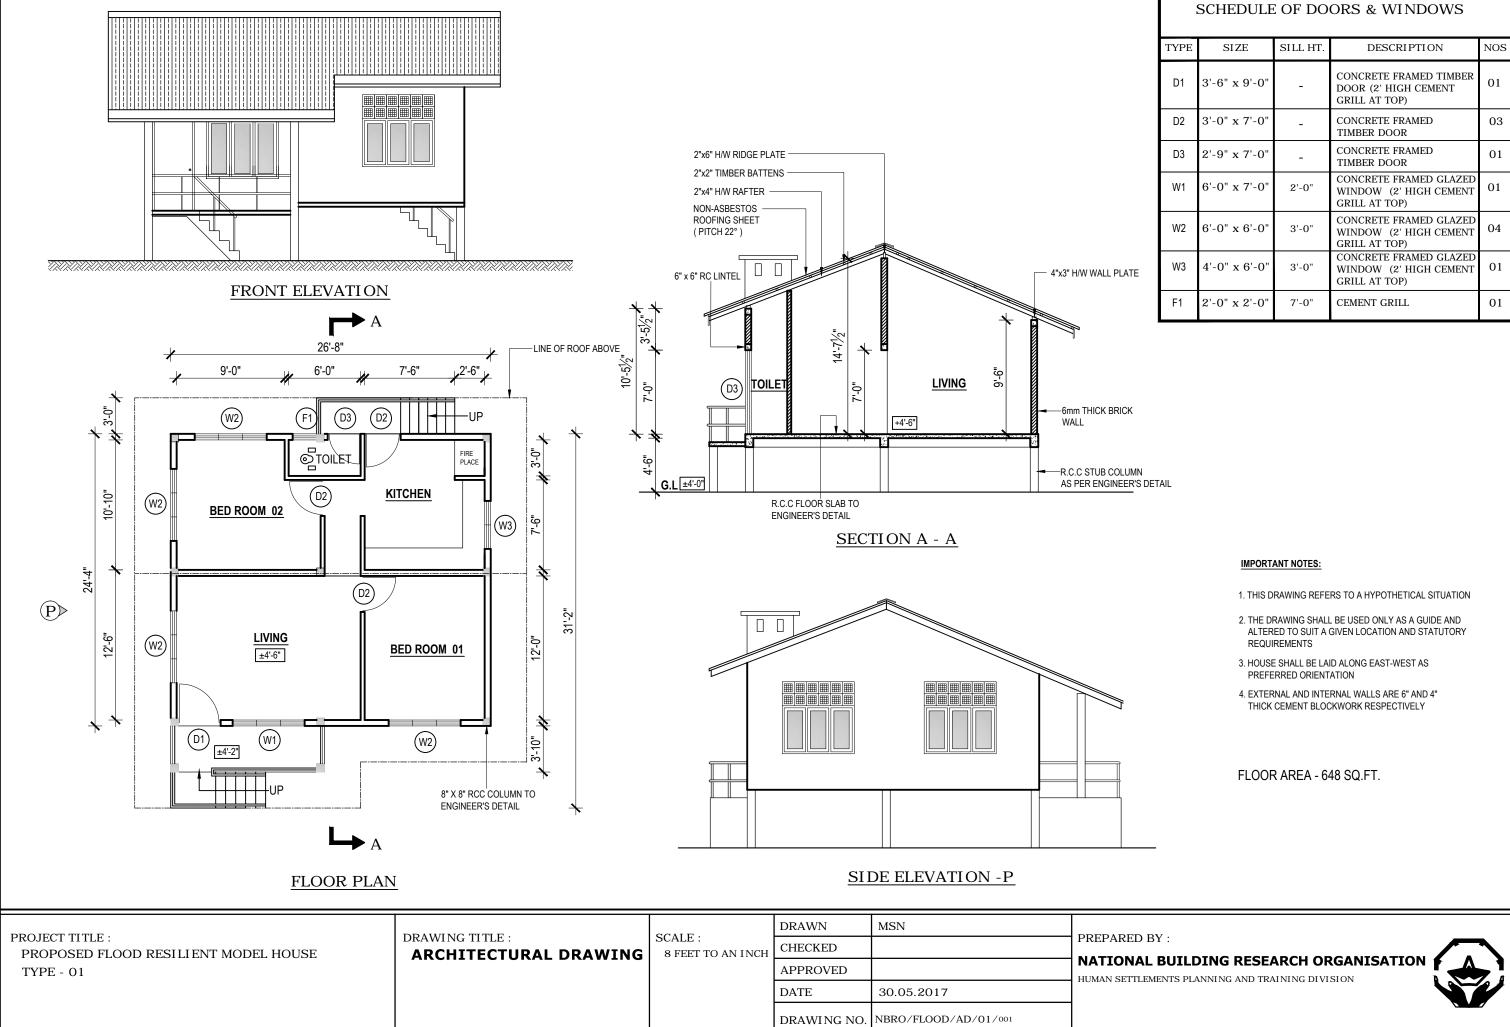

| SCHEDULE OF DOORS & WINDOWS |               |          |                                                                   |     |
|-----------------------------|---------------|----------|-------------------------------------------------------------------|-----|
| TYPE                        | SIZE          | SILL HT. | DESCRIPTION                                                       | NOS |
| D1                          | 3'-6" x 9'-0" | -        | CONCRETE FRAMED TIMBER<br>DOOR (2' HIGH CEMENT<br>GRILL AT TOP)   | 01  |
| D2                          | 3'-0" x 7'-0" | -        | CONCRETE FRAMED<br>TIMBER DOOR                                    | 03  |
| D3                          | 2'-9" x 7'-0" | -        | CONCRETE FRAMED<br>TIMBER DOOR                                    | 01  |
| W1                          | 6'-0" x 7'-0" | 2'-0"    | CONCRETE FRAMED GLAZED<br>WINDOW (2' HIGH CEMENT<br>GRILL AT TOP) | 01  |
| W2                          | 6'-0" x 6'-0" | 3'-0"    | CONCRETE FRAMED GLAZED<br>WINDOW (2' HIGH CEMENT<br>GRILL AT TOP) | 04  |
| W3                          | 4'-0" x 6'-0" | 3'-0"    | CONCRETE FRAMED GLAZED<br>WINDOW (2' HIGH CEMENT<br>GRILL AT TOP) | 01  |
| F1                          | 2'-0" x 2'-0" | 7'-0"    | CEMENT GRILL                                                      | 01  |