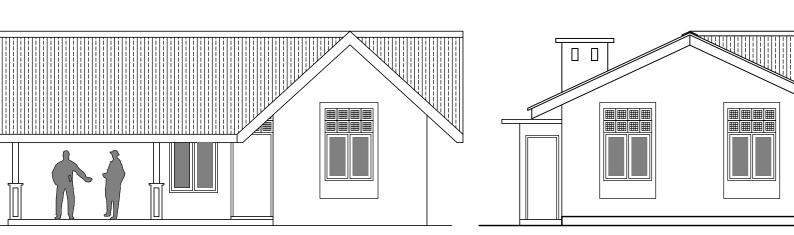

FRONT ELEVATION

1. THIS DRAWING REFERS TO A HYPOTHETICAL SITUATION (FOR A FLAT LAND WITH NORMAL GROUND CONDITIONS)

- 2. THE DRAWING SHALL BE USED ONLY AS A GUIDE AND ALTERED TO SUIT A GIVEN LOCATION AND STATUTORY
- 3. HOUSE SHALL BE LAID ACCORDING TO THE DIMENSIONS OF THE SELECTED SITE.
- THICK CEMENT BLOCK WORK RESPECTIVELY .