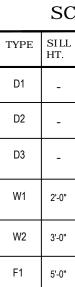

| CHEDULE OF DOORS & WINDOWS |               |                                                                |     |  |
|----------------------------|---------------|----------------------------------------------------------------|-----|--|
|                            | SIZE          | DESCRIPTION                                                    | NOS |  |
|                            | 3'-6" x 9'-0" | CONCRETE FRAMED TIMBER DOOR (2' HIGH<br>CEMENT GRILL AT TOP)   | 1   |  |
|                            | 3'-0" x 7'-0" | CONCRETE FRAMED TIMBER DOOR                                    | 5   |  |
|                            | 2'-9" x 7'-0" | - DO -                                                         | 1   |  |
|                            | 4'-0" x 7'-0" | CONCRETE FRAMED GLAZED WINDOW<br>(2' HIGH CEMENT GRILL AT TOP) | 1   |  |
|                            | 4'-0" x 6'-0" | - DO -                                                         | 6   |  |
|                            | 2'-0" x 2'-0" | CEMENT GRILL                                                   | 1   |  |
|                            |               |                                                                |     |  |