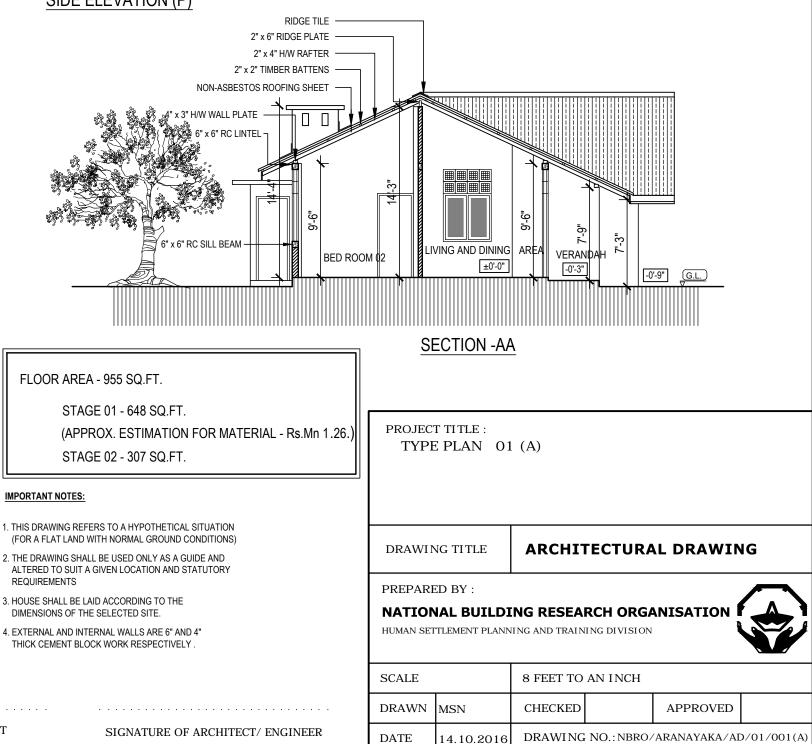

| CHEDULE OF DOORS & WINDOWS |               |                                                                |     |  |
|----------------------------|---------------|----------------------------------------------------------------|-----|--|
|                            | SIZE          | DESCRIPTION                                                    | NOS |  |
|                            | 3'-6" x 9'-0" | CONCRETE FRAMED TIMBER DOOR (2' HIGH<br>CEMENT GRILL AT TOP)   | 1   |  |
|                            | 3'-0" x 7'-0" | CONCRETE FRAMED TIMBER DOOR                                    | 5   |  |
|                            | 2'-9" x 7'-0" | - DO -                                                         | 1   |  |
|                            | 4'-0" x 7'-0" | CONCRETE FRAMED GLAZED WINDOW<br>(2' HIGH CEMENT GRILL AT TOP) | 1   |  |
|                            | 4'-0" x 6'-0" | - DO -                                                         | 6   |  |
|                            | 2'-0" x 2'-0" | CEMENT GRILL                                                   | 1   |  |
|                            |               |                                                                |     |  |