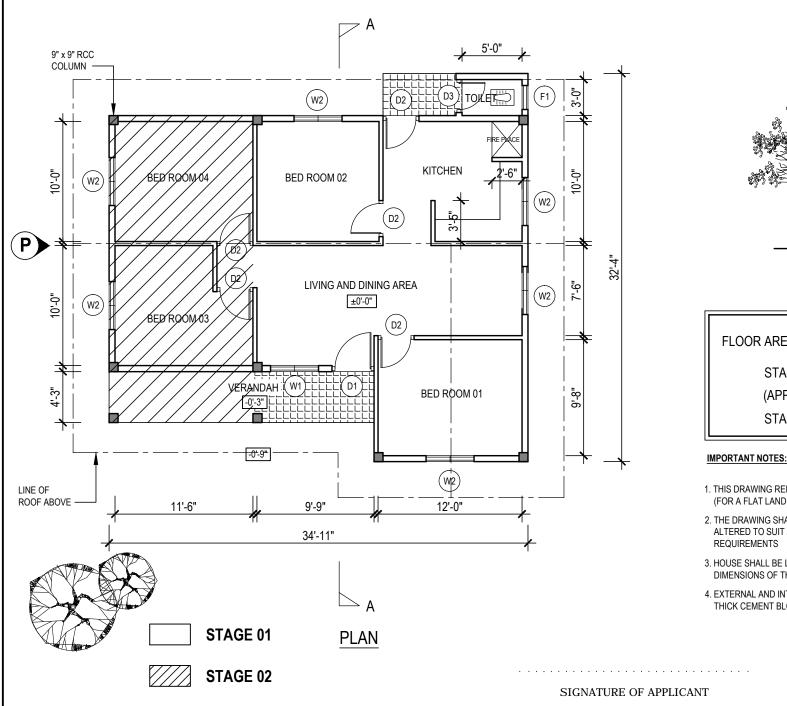

FRONT ELEVATION







1. THIS DRAWING REFERS TO A HYPOTHETICAL SITUATION (FOR A FLAT LAND WITH NORMAL GROUND CONDITIONS)

- 2. THE DRAWING SHALL BE USED ONLY AS A GUIDE AND ALTERED TO SUIT A GIVEN LOCATION AND STATUTORY
- 3. HOUSE SHALL BE LAID ACCORDING TO THE DIMENSIONS OF THE SELECTED SITE.
- THICK CEMENT BLOCK WORK RESPECTIVELY .

| CHEDULE OF DOORS & WINDOWS |               |                                                                |     |  |
|----------------------------|---------------|----------------------------------------------------------------|-----|--|
|                            | SIZE          | DESCRIPTION                                                    | NOS |  |
|                            | 3'-6" x 9'-0" | CONCRETE FRAMED TIMBER DOOR (2' HIGH<br>CEMENT GRILL AT TOP)   | 1   |  |