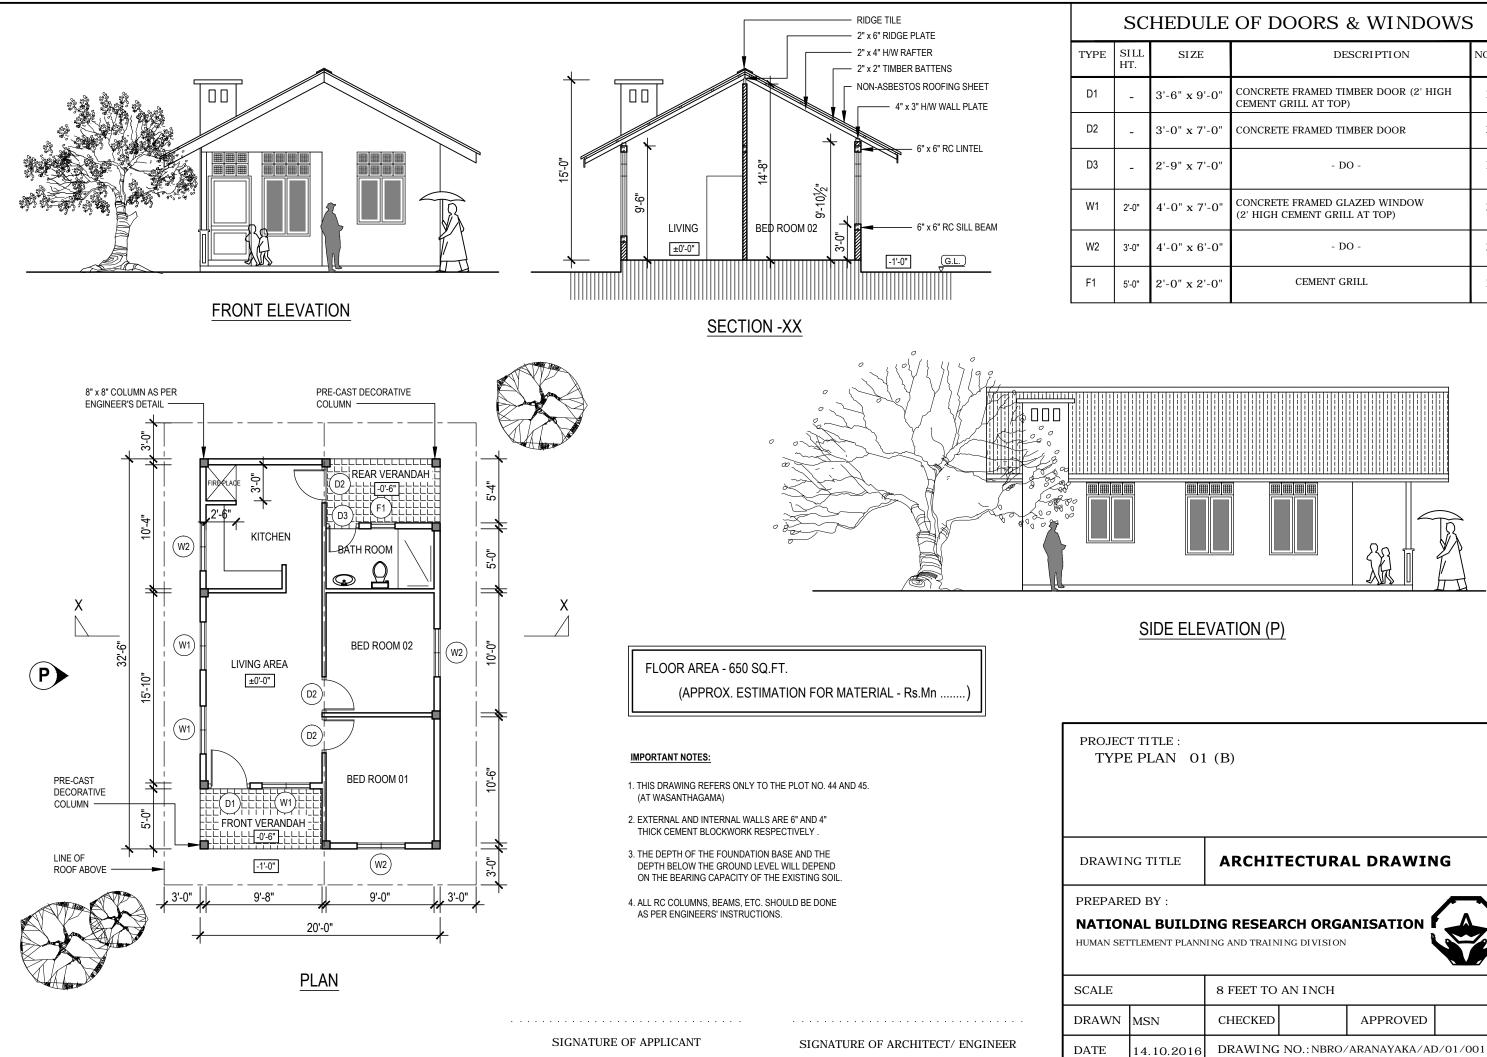

| CHEDULE OF DOORS & WINDOWS |                                                                                           |                                                                                                                                                                                                                                                   |  |  |
|----------------------------|-------------------------------------------------------------------------------------------|---------------------------------------------------------------------------------------------------------------------------------------------------------------------------------------------------------------------------------------------------|--|--|
| SIZE                       | DESCRIPTION                                                                               |                                                                                                                                                                                                                                                   |  |  |
| 3'-6" x 9'-0"              | CONCRETE FRAMED TIMBER DOOR (2' HIGH<br>CEMENT GRILL AT TOP)                              |                                                                                                                                                                                                                                                   |  |  |
| 3'-0" x 7'-0"              | CONCRETE FRAMED TIMBER DOOR                                                               |                                                                                                                                                                                                                                                   |  |  |
| 2'-9" x 7'-0"              | - DO -                                                                                    |                                                                                                                                                                                                                                                   |  |  |
| 4'-0" x 7'-0"              | CONCRETE FRAMED GLAZED WINDOW<br>(2' HIGH CEMENT GRILL AT TOP)                            |                                                                                                                                                                                                                                                   |  |  |
| 4'-0" x 6'-0"              | " - DO -                                                                                  |                                                                                                                                                                                                                                                   |  |  |
| 2'-0" x 2'-0"              | CEMENT GRILL                                                                              | 1                                                                                                                                                                                                                                                 |  |  |
|                            | SIZE<br>3'-6" x 9'-0"<br>3'-0" x 7'-0"<br>2'-9" x 7'-0"<br>4'-0" x 7'-0"<br>4'-0" x 6'-0" | SIZEDESCRIPTION3'-6" x 9'-0"CONCRETE FRAMED TIMBER DOOR (2' HIGH<br>CEMENT GRILL AT TOP)3'-0" x 7'-0"CONCRETE FRAMED TIMBER DOOR2'-9" x 7'-0"- DO -4'-0" x 7'-0"CONCRETE FRAMED GLAZED WINDOW<br>(2' HIGH CEMENT GRILL AT TOP)4'-0" x 6'-0"- DO - |  |  |

|          | 8 FEET TO AN INCH                        |  |          |  |  |  |
|----------|------------------------------------------|--|----------|--|--|--|
| SN       | CHECKED                                  |  | APPROVED |  |  |  |
| .10.2016 | DRAWING NO.: NBRO/ARANAYAKA/AD/01/001(B) |  |          |  |  |  |