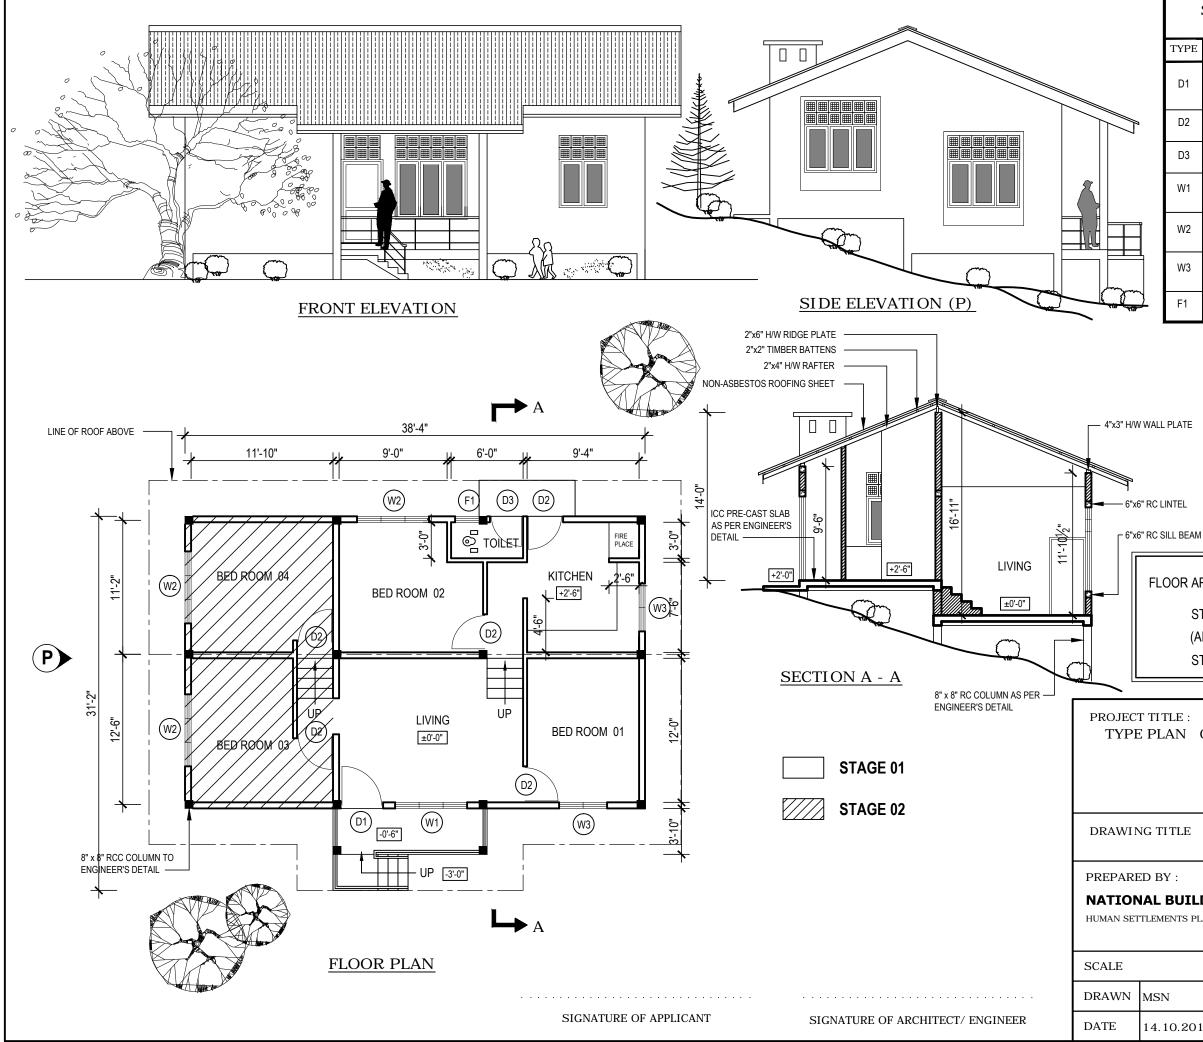

| SCHEDULE OF DOORS & WINDOWS |               |          |                                                                   |     |  |  |  |
|-----------------------------|---------------|----------|-------------------------------------------------------------------|-----|--|--|--|
| TYPE                        | SIZE          | SILL HT. | DESCRIPTION                                                       | NOS |  |  |  |
| D1                          | 3'-6" x 9'-0" | -        | CONCRETE FRAMED TIMBER<br>DOOR (2' HIGH CEMENT<br>GRILL AT TOP)   | 01  |  |  |  |
| D2                          | 3'-0" x 7'-0" | -        | CONCRETE FRAMED<br>TIMBER DOOR                                    | 05  |  |  |  |
| D3                          | 2'-9" x 7'-0" | -        | CONCRETE FRAMED<br>TIMBER DOOR                                    | 01  |  |  |  |
| W1                          | 6'-0" x 7'-0" | 2'-0"    | CONCRETE FRAMED GLAZED<br>WINDOW (2' HIGH CEMENT<br>GRILL AT TOP) | 01  |  |  |  |
| W2                          | 6'-0" x 6'-0" | 3'-0"    | CONCRETE FRAMED GLAZED<br>WINDOW (2' HIGH CEMENT<br>GRILL AT TOP) | 03  |  |  |  |
| W3                          | 4'-0" x 6'-0" | 3'-0"    | CONCRETE FRAMED GLAZED<br>WINDOW (2' HIGH CEMENT<br>GRILL AT TOP) | 02  |  |  |  |
| F1                          | 2'-0" x 2'-0" | 7'-0"    | CEMENT GRILL                                                      | 01  |  |  |  |

## **IMPORTANT NOTES:**

1. THIS DRAWING REFERS TO A HYPOTHETICAL SITUATION

2. THE DRAWING SHALL BE USED ONLY AS A GUIDE AND ALTERED TO SUIT A GIVEN LOCATION AND STATUTORY REQUIREMENTS

3. HOUSE SHALL BE LAID ACCORDING TO THE DIMENSIONS OF THE SELECTED SITE.

4. EXTERNAL AND INTERNAL WALLS ARE 6" AND 4" THICK CEMENT BLOCK WORK RESPECTIVELY

FLOOR AREA - 932 SQ.FT.

STAGE 01 - 632 SQ.FT. (APPROX. ESTIMATION FOR MATERIAL - Rs.Mn 1.28.) STAGE 02 - 300 SQ.FT.

TYPE PLAN 02 (A - 01)

## **ARCHITECTURAL DRAWING**

| BUILDING RESEARCH ORGANISATION       |  |
|--------------------------------------|--|
| MENTS PLANNING AND TRAINING DIVISION |  |
|                                      |  |

|         | 8 FEET TO AN INCH                           |  |          |  |  |  |
|---------|---------------------------------------------|--|----------|--|--|--|
| N       | CHECKED                                     |  | APPROVED |  |  |  |
| 10.2016 | DRAWING NO.: NBRO/ARANAYAKA/AD/02/001(A-01) |  |          |  |  |  |