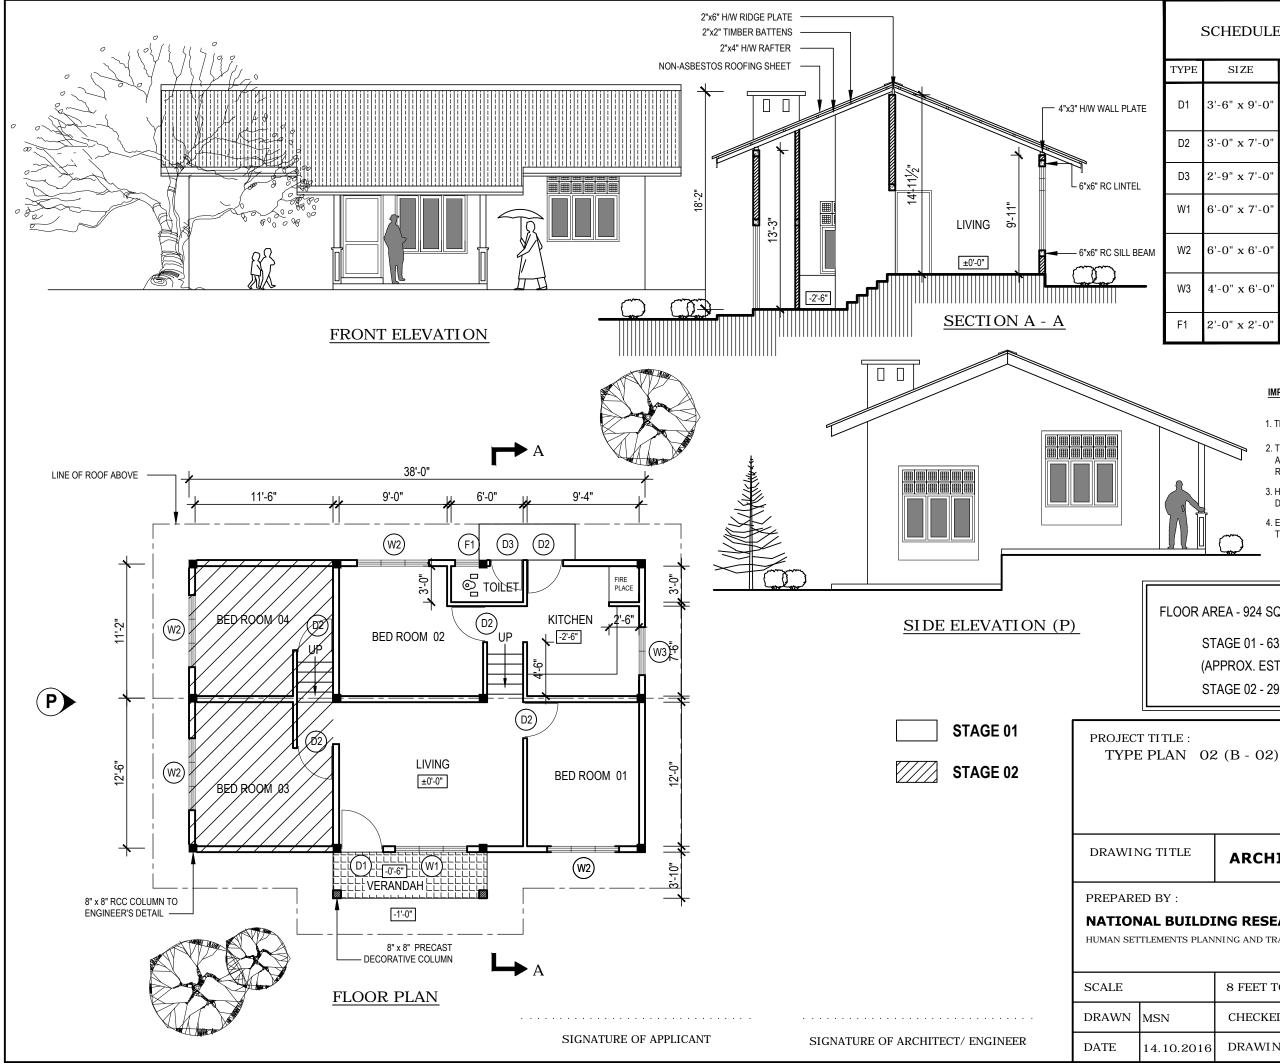

| SCHEDULE OF DOORS & WINDOWS |               |          |                                                                   |     |  |  |  |  |
|-----------------------------|---------------|----------|-------------------------------------------------------------------|-----|--|--|--|--|
| TYPE                        | SIZE          | SILL HT. | DESCRIPTION                                                       | NOS |  |  |  |  |
| D1                          | 3'-6" x 9'-0" | -        | CONCRETE FRAMED TIMBER<br>DOOR (2' HIGH CEMENT<br>GRILL AT TOP)   | 01  |  |  |  |  |
| D2                          | 3'-0" x 7'-0" | -        | CONCRETE FRAMED<br>TIMBER DOOR                                    | 05  |  |  |  |  |
| D3                          | 2'-9" x 7'-0" | -        | CONCRETE FRAMED<br>TIMBER DOOR                                    | 01  |  |  |  |  |
| W1                          | 6'-0" x 7'-0" | 2'-0"    | CONCRETE FRAMED GLAZED<br>WINDOW (2' HIGH CEMENT<br>GRILL AT TOP) | 01  |  |  |  |  |
| W2                          | 6'-0" x 6'-0" | 3'-0"    | CONCRETE FRAMED GLAZED<br>WINDOW (2' HIGH CEMENT<br>GRILL AT TOP) | 04  |  |  |  |  |
| W3                          | 4'-0" x 6'-0" | 3'-0"    | CONCRETE FRAMED GLAZED<br>WINDOW (2' HIGH CEMENT<br>GRILL AT TOP) | 01  |  |  |  |  |
| F1                          | 2'-0" x 2'-0" | 7'-0"    | CEMENT GRILL                                                      | 01  |  |  |  |  |

## **IMPORTANT NOTES:**

- 2. THE DRAWING SHALL BE USED ONLY AS A GUIDE AND ALTERED TO SUIT A GIVEN LOCATION AND STATUTORY REQUIREMENTS
- 3. HOUSE SHALL BE LAID ACCORDING TO THE DIMENSIONS OF THE SELECTED SITE.
- 4. EXTERNAL AND INTERNAL WALLS ARE 6" AND 4" THICK CEMENT BLOCK WORK RESPECTIVELY

FLOOR AREA - 924 SQ.FT.

STAGE 01 - 632 SQ.FT. (APPROX. ESTIMATION FOR MATERIAL - Rs.Mn 1.28.) STAGE 02 - 292 SQ.FT.

## **ARCHITECTURAL DRAWING**

| BUILDING RESEARCH ORGANISATION       | f _ | 7 |
|--------------------------------------|-----|---|
| MENTS PLANNING AND TRAINING DIVISION |     | 2 |

|          | 8 FEET TO AN INCH                           |  |          |  |  |  |
|----------|---------------------------------------------|--|----------|--|--|--|
| SN       | CHECKED                                     |  | APPROVED |  |  |  |
| .10.2016 | DRAWING NO.: NBRO/ARANAYAKA/AD/02/001(B-02) |  |          |  |  |  |