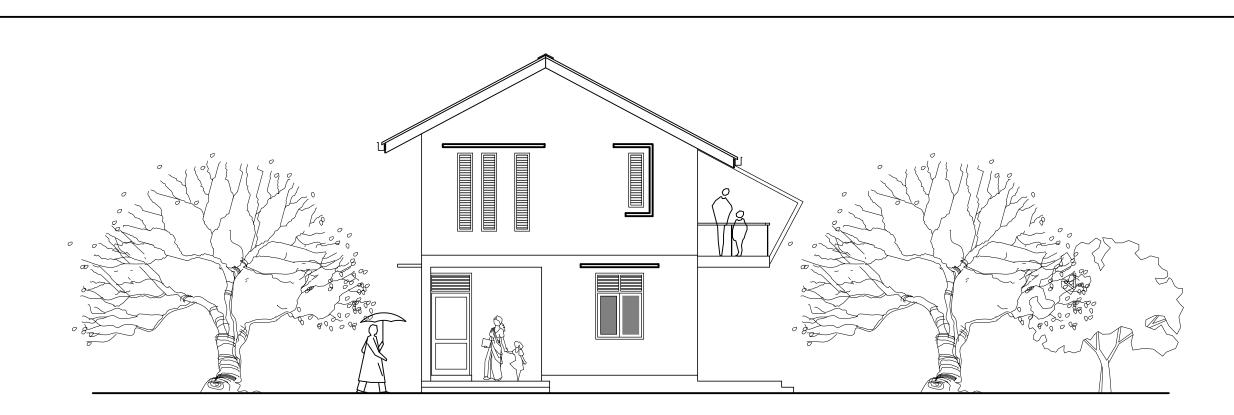

## FRONT ELEVATION



## SIDE ELEVATION (A)

| PROJECT TITLE :<br>TYPE PLAN - 04 | DRAWING TITLE : ARCHITECTURAL DRAWING | SCALE:<br>8 FEET TO AN INCH | DRAWN CHECKED APPROVED |                                        | PREPARED BY :  NATIONAL BUILDING RESEARCH ORGANISATION  HUMANI SETTLE MEATS DI ANNUNC AND TRAINING DIVISION |
|-----------------------------------|---------------------------------------|-----------------------------|------------------------|----------------------------------------|-------------------------------------------------------------------------------------------------------------|
|                                   |                                       |                             | DATE DRAWING NO.       | 05.01.2017<br>NBRO/ARANAYAKA/AD/04/002 | HUMAN SETTL