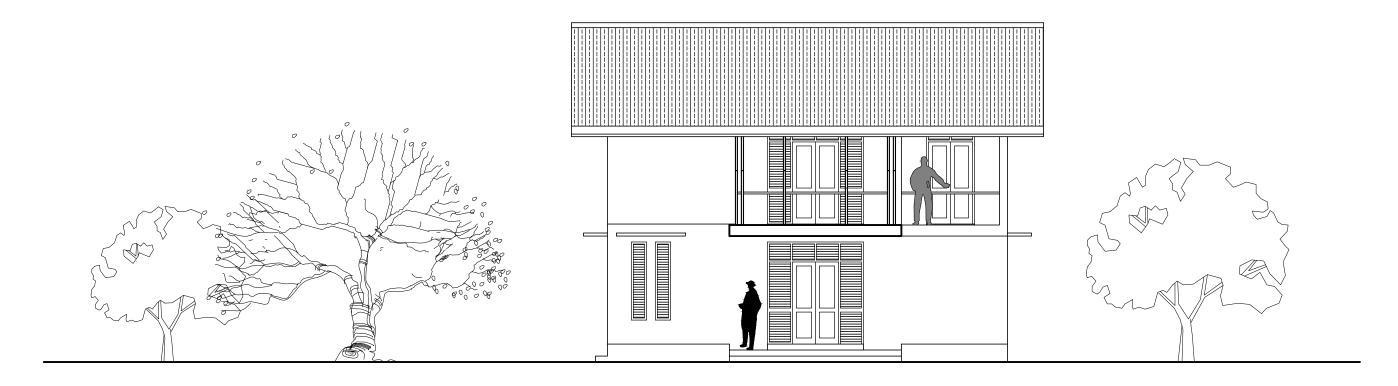

## SIDE ELEVATION (A)

| PROJECT TITLE :<br>TYPE PLAN - 04 | DRAWING TITLE : ARCHITECTURAL DRAWING | SCALE:<br>8 FEET TO AN INCH | DRAWN CHECKED APPROVED |                                        | PREPARED BY :  NATIONAL BUILDING RESEARCH ORGANISATION  HUMANI SETTLE MEATS DI ANNUNC AND TRAINING DIVISION |
|-----------------------------------|---------------------------------------|-----------------------------|------------------------|----------------------------------------|-------------------------------------------------------------------------------------------------------------|
|                                   |                                       |                             | DATE DRAWING NO.       | 05.01.2017<br>NBRO/ARANAYAKA/AD/04/002 | HUMAN SETTLEMENTS PLANNING AND TRAINING DIVISION                                                            |