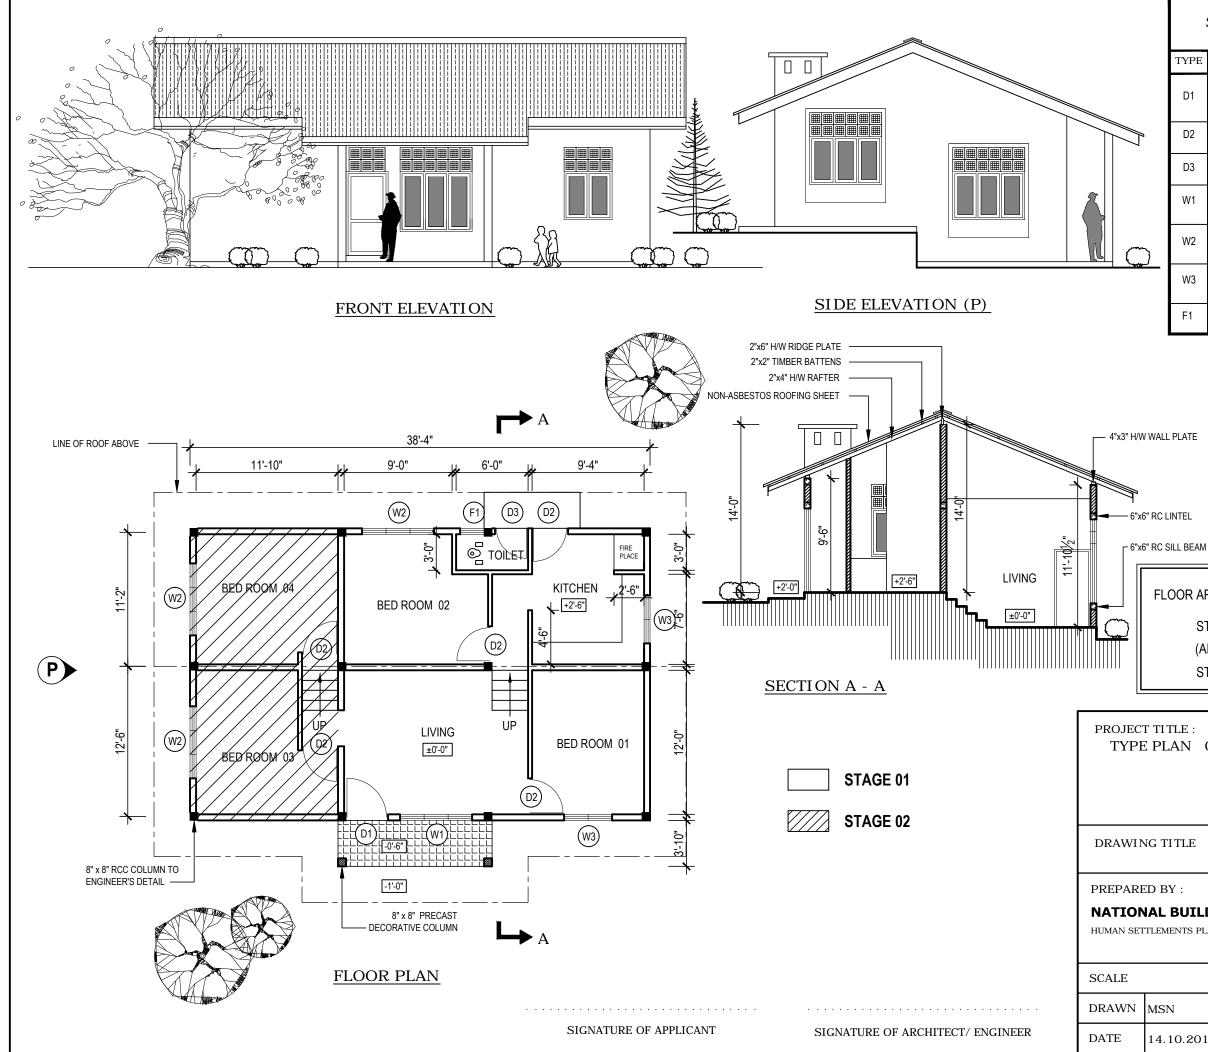

| SCHEDULE OF DOORS & WINDOWS |               |          |                                                                   |     |  |  |  |
|-----------------------------|---------------|----------|-------------------------------------------------------------------|-----|--|--|--|
| TYPE                        | SIZE          | SILL HT. | DESCRIPTION                                                       | NOS |  |  |  |
| D1                          | 3'-6" x 9'-0" | -        | CONCRETE FRAMED TIMBER<br>DOOR (2' HIGH CEMENT<br>GRILL AT TOP)   | 01  |  |  |  |
| D2                          | 3'-0" x 7'-0" | -        | CONCRETE FRAMED<br>TIMBER DOOR                                    | 05  |  |  |  |
| D3                          | 2'-9" x 7'-0" | -        | CONCRETE FRAMED<br>TIMBER DOOR                                    | 01  |  |  |  |
| W1                          | 6'-0" x 7'-0" | 2'-0"    | CONCRETE FRAMED GLAZED<br>WINDOW (2' HIGH CEMENT<br>GRILL AT TOP) | 01  |  |  |  |
| W2                          | 6'-0" x 6'-0" | 3'-0"    | CONCRETE FRAMED GLAZED<br>WINDOW (2' HIGH CEMENT<br>GRILL AT TOP) | 03  |  |  |  |
| W3                          | 4'-0" x 6'-0" | 3'-0"    | CONCRETE FRAMED GLAZED<br>WINDOW (2' HIGH CEMENT<br>GRILL AT TOP) | 02  |  |  |  |
| F1                          | 2'-0" x 2'-0" | 7'-0"    | CEMENT GRILL                                                      | 01  |  |  |  |

## **IMPORTANT NOTES:**

1. THIS DRAWING REFERS TO A HYPOTHETICAL SITUATION

2. THE DRAWING SHALL BE USED ONLY AS A GUIDE AND ALTERED TO SUIT A GIVEN LOCATION AND STATUTORY REQUIREMENTS

- 3. HOUSE SHALL BE LAID ACCORDING TO THE DIMENSIONS OF THE SELECTED SITE.
- 4. EXTERNAL AND INTERNAL WALLS ARE 6" AND 4" THICK CEMENT BLOCK WORK RESPECTIVELY

FLOOR AREA - 932 SQ.FT.

STAGE 01 - 632 SQ.FT. (APPROX. ESTIMATION FOR MATERIAL - Rs.Mn 1.28.) STAGE 02 - 300 SQ.FT.

TYPE PLAN 02 (A - 02)

## **ARCHITECTURAL DRAWING**

| BUILDING RESEARCH ORGANISATION       |  |
|--------------------------------------|--|
| MENTS PLANNING AND TRAINING DIVISION |  |
|                                      |  |

|         | 8 FEET TO AN INCH                           |  |          |  |  |  |
|---------|---------------------------------------------|--|----------|--|--|--|
| N       | CHECKED                                     |  | APPROVED |  |  |  |
| 10.2016 | DRAWING NO.: NBRO/ARANAYAKA/AD/02/001(A-02) |  |          |  |  |  |